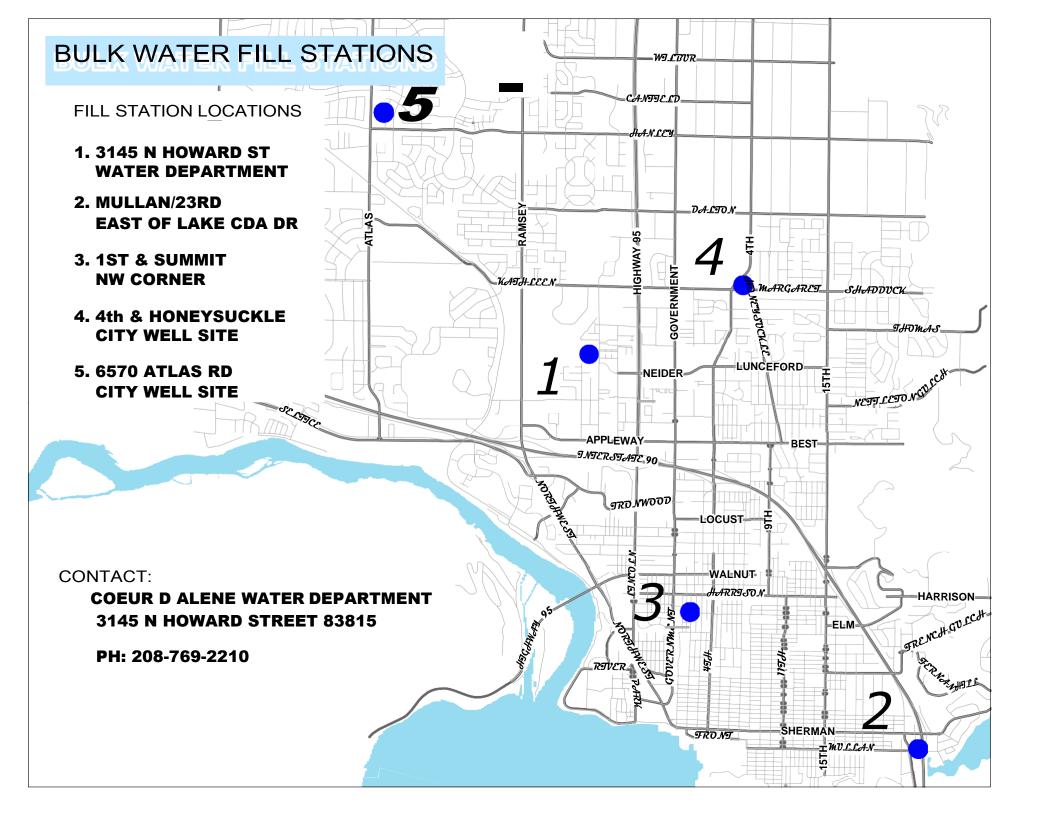

## RATES/FEES FOR THE PERMANENT STATIONS

Users of the permanent fill stations shall pay the following:

- Fill station access fee of \$25.00.
- Minimum Usage Fee \$5.00 per month.
- \$1.40 per 1000 gallons of bulk water drawn from the stations, billed monthly.
- Access Code Re-Activation Fee for Delinquent Account \$188.00

Minimum one-time charge for a load of water: \$5.00 (Fill Station #1 only)

## Fill Station Procedure

- Step 1- Enter 3 Digit Contractor ID
  - Press Enter
- Step 2- Enter 4 Digit PIN Number
  - Press Enter
- Step 3- Enter 1 for Pump#
  - Press Enter
- Step 4 Turn "On Switch" mounted

on Control box.

Turn off switch when filling is completed