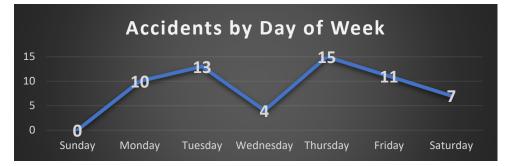

### Coeur d'Alene Police Accidents: September 12 – October 9, 2024 (4 Weeks) With Temporal Heat Index (Time of Day / Day of Week)

|       | Mon | Tue | Wed | Thu | Fri | Sat | Total |
|-------|-----|-----|-----|-----|-----|-----|-------|
| 04    | 0   | 0   | 0   | 0   | 0   | 1   | 1     |
| 06    | 0   | 0   | 0   | 0   | 0   | 1   | 1     |
| 07    | 1   | 2   | 0   | 0   | 1   | 0   | 4     |
| 08    | 0   | 1   | 0   | 0   | 0   | 0   | 1     |
| 09    | 2   | 0   | 0   | 1   | 0   | 2   | 5     |
| 10    | 2   | 0   | 0   | 1   | 1   | 0   | 4     |
| 11    | 0   | 2   | 0   | 0   | 3   | 1   | 6     |
| 12    | 0   | 1   | 1   | 1   | 1   | 0   | 4     |
| 13    | 1   | 0   | 0   | 2   | 1   | 2   | 6     |
| 14    | 1   | 0   | 0   | 2   | 0   | 0   | 3     |
| 15    | 1   | 2   | 0   | 1   | 1   | 0   | 5     |
| 16    | 1   | 0   | 2   | 4   | 1   | 0   | 8     |
| 17    | 1   | 0   | 0   | 2   | 1   | 0   | 4     |
| 18    | 0   | 2   | 0   | 0   | 0   | 0   | 2     |
| 19    | 0   | 2   | 1   | 0   | 0   | 0   | 3     |
| 20    | 0   | 0   | 0   | 0   | 1   | 0   | 1     |
| 21    | 0   | 1   | 0   | 1   | 0   | 0   | 2     |
| Total | 10  | 13  | 4   | 15  | 11  | 7   | 60    |