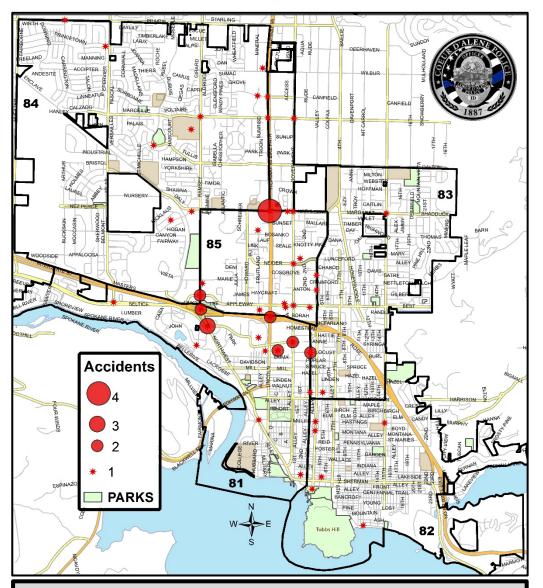

Coeur d' Alene Police Part One Crimes: Sept. 12 - Oct. 9, 2024 TUCANA DEERHAVEN NIGHTHAWK LYRA 84 ACEWOOD SUNUF ROGER OCTAVIA BRISTOL YORKSHIRE WEBSTE HOFFMAN 83 NURSERY CAITLIN FAIRWAY 85 COMMERCE EBBTIDE **Accidents** TRADITIONAL AGGRAVATED ASSAULT (6) SLEEPY BURGLARY - VEHICLE (1) LARCENY - SHOPLIFTING (4) T LARCENY - ALL OTHER (12) W MOTOR VEHICLE THEFT (2) **Density of Officer Initiated Activity** Incidents / Boundary Low to None Moderate Tubbs Hill High Very High ☐ PARKS