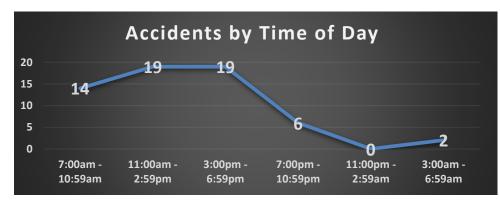

### Coeur d'Alene Police Accidents: September 12 – October 9, 2024 (4 Weeks) With Temporal Heat Index (Time of Day / Day of Week)

|       | Mon | Tue | Wed | Thu | Fri | Sat | Total |
|-------|-----|-----|-----|-----|-----|-----|-------|
| 04    | 0   | 0   | 0   | 0   | 0   | 1   | 1     |
| 06    | 0   | 0   | 0   | 0   | 0   | 1   | 1     |
| 07    | 1   | 2   | 0   | 0   | 1   | 0   | 4     |
| 08    | 0   | 1   | 0   | 0   | 0   | 0   | 1     |
| 09    | 2   | 0   | 0   | 1   | 0   | 2   | 5     |
| 10    | 2   | 0   | 0   | 1   | 1   | 0   | 4     |
| 11    | 0   | 2   | 0   | 0   | 3   | 1   | 6     |
| 12    | 0   | 1   | 1   | 1   | 1   | 0   | 4     |
| 13    | 1   | 0   | 0   | 2   | 1   | 2   | 6     |
| 14    | 1   | 0   | 0   | 2   | 0   | 0   | 3     |
| 15    | 1   | 2   | 0   | 1   | 1   | 0   | 5     |
| 16    | 1   | 0   | 2   | 4   | 1   | 0   | 8     |
| 17    | 1   | 0   | 0   | 2   | 1   | 0   | 4     |
| 18    | 0   | 2   | 0   | 0   | 0   | 0   | 2     |
| 19    | 0   | 2   | 1   | 0   | 0   | 0   | 3     |
| 20    | 0   | 0   | 0   | 0   | 1   | 0   | 1     |
| 21    | 0   | 1   | 0   | 1   | 0   | 0   | 2     |
| Total | 10  | 13  | 4   | 15  | 11  | 7   | 60    |