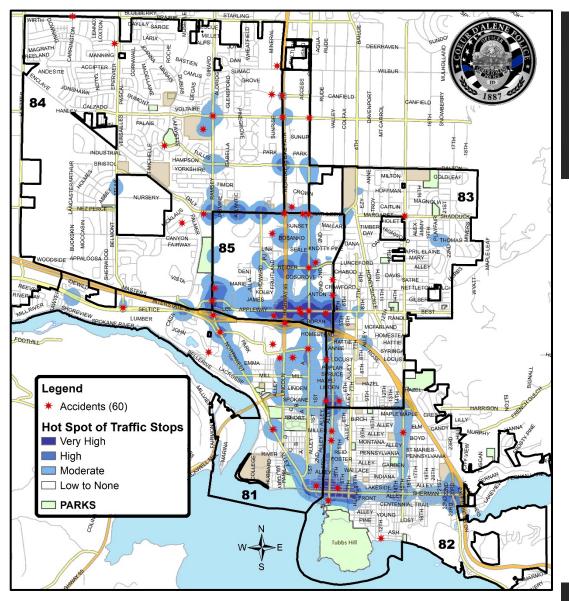

Coeur d' Alene Police Part One Crimes: Sept. 12 - Oct. 9, 2024 TUCANA DEERHAVEN NIGHTHAWK LYRA 84 ACEWOOD SUNUF ROGER OCTAVIA BRISTOL YORKSHIRE WEBSTE HOFFMAN 83 NURSERY CAITLIN FAIRWAY 85 COMMERCE EBBTIDE **Accidents** TRADITIONAL AGGRAVATED ASSAULT (6) SLEEPY BURGLARY - VEHICLE (1) LARCENY - SHOPLIFTING (4) T LARCENY - ALL OTHER (12) W MOTOR VEHICLE THEFT (2) **Density of Officer Initiated Activity** Incidents / Boundary Low to None Moderate Tubbs Hill High Very High ☐ PARKS