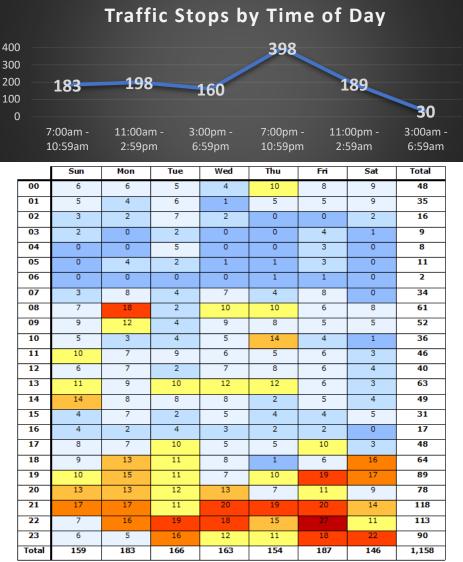

### Coeur d'Alene Police Traffic Stops / Accidents: September 12 – October 9, 2024 (4 Weeks) With Temporal Heat Index (Time of Day / Day of Week)