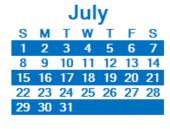

Service is for Single Stream Recycling every other week. Regular garbage collection service will be every week. The weeks highlighted in blue are the designated weeks that both the blue recycle cart and the green garbage cart will need to be curbside on your regularly scheduled service day.