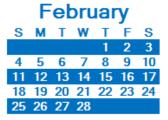

Service is for Single Stream Recycling every other week. Regular garbage collection service will be every week. The weeks highlighted in blue are the designated weeks that both the blue recycle cart and the green garbage cart will need to be curbside on your regularly scheduled service day.