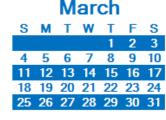

Service is for Single Stream Recycling every other week. Regular garbage collection service will be every week. The weeks highlighted in blue are the designated weeks that both the blue recycle cart and the green garbage cart will need to be curbside on your regularly scheduled service day.