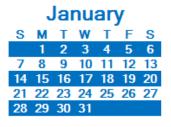

Service is for Single Stream Recycling every other week. Regular garbage collection service will be every week. The weeks highlighted in blue are the designated weeks that both the blue recycle cart and the green garbage cart will need to be curbside on your regularly scheduled service day.