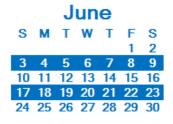

Service is for Single Stream Recycling every other week. Regular garbage collection service will be every week. The weeks highlighted in blue are the designated weeks that both the blue recycle cart and the green garbage cart will need to be curbside on your regularly scheduled service day.