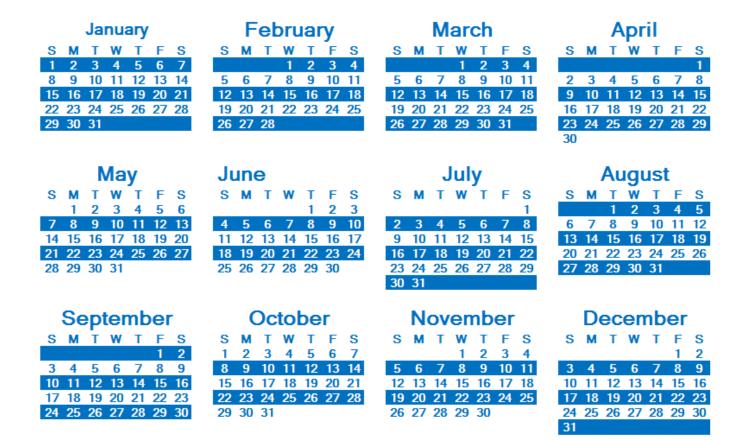

## CITY OF COEUR D'ALENE RECYCLE COLLECTION SCHEDULE(EVEN)

Service is for Single Stream Recycling every other week. Regular garbage collection service will be every week. The weeks highlighted in blue are the designated weeks that both the blue recycle car and the green garbage cart will need to be curbside on your regularly scheduled service day.