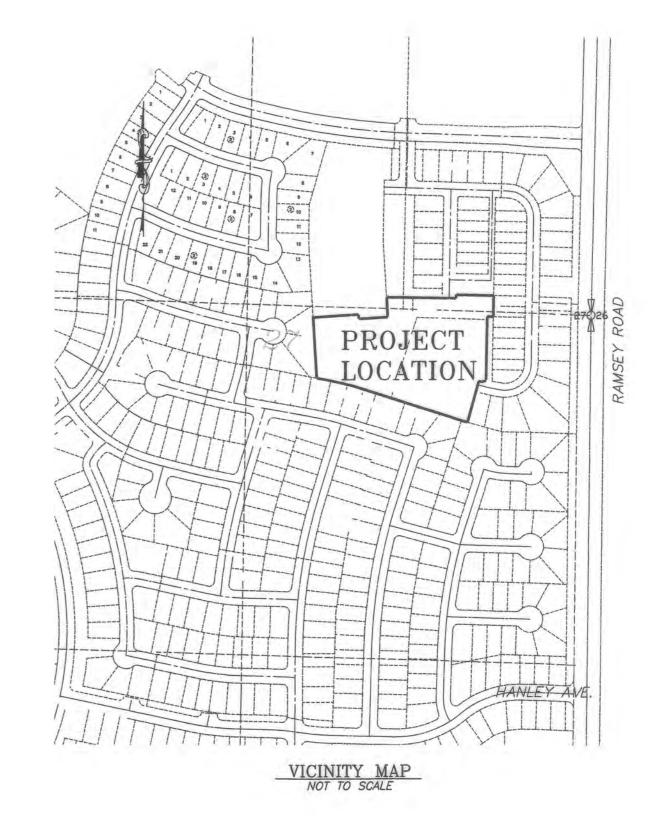

#### HISTORY

| a. | Applicant: | Kevin Schneidmiller, Vice-President<br>Greenstone-Kootenai II, Inc.<br>1421 N. Meadowwood Lane, Suite 200<br>Liberty Lake, WA 99019 |
|----|------------|-------------------------------------------------------------------------------------------------------------------------------------|
| b. | Location:  | West of Ramsey Road and South of Wilbur Avenue.                                                                                     |

> THIRTY-SIXTH ADDITION LOCATED IN THE NORTHEAST QUARTER OF SECTION 27 TOWNSHIP 51 NORTH, RANGE 4 WEST, BOISE MERIDIAN, CITY OF COEUR D'ALENE, KOOTENAI COUNTY, IDAHO RFK LAND SURVEYING INC. 1420 WEST GARLAND AVENUE