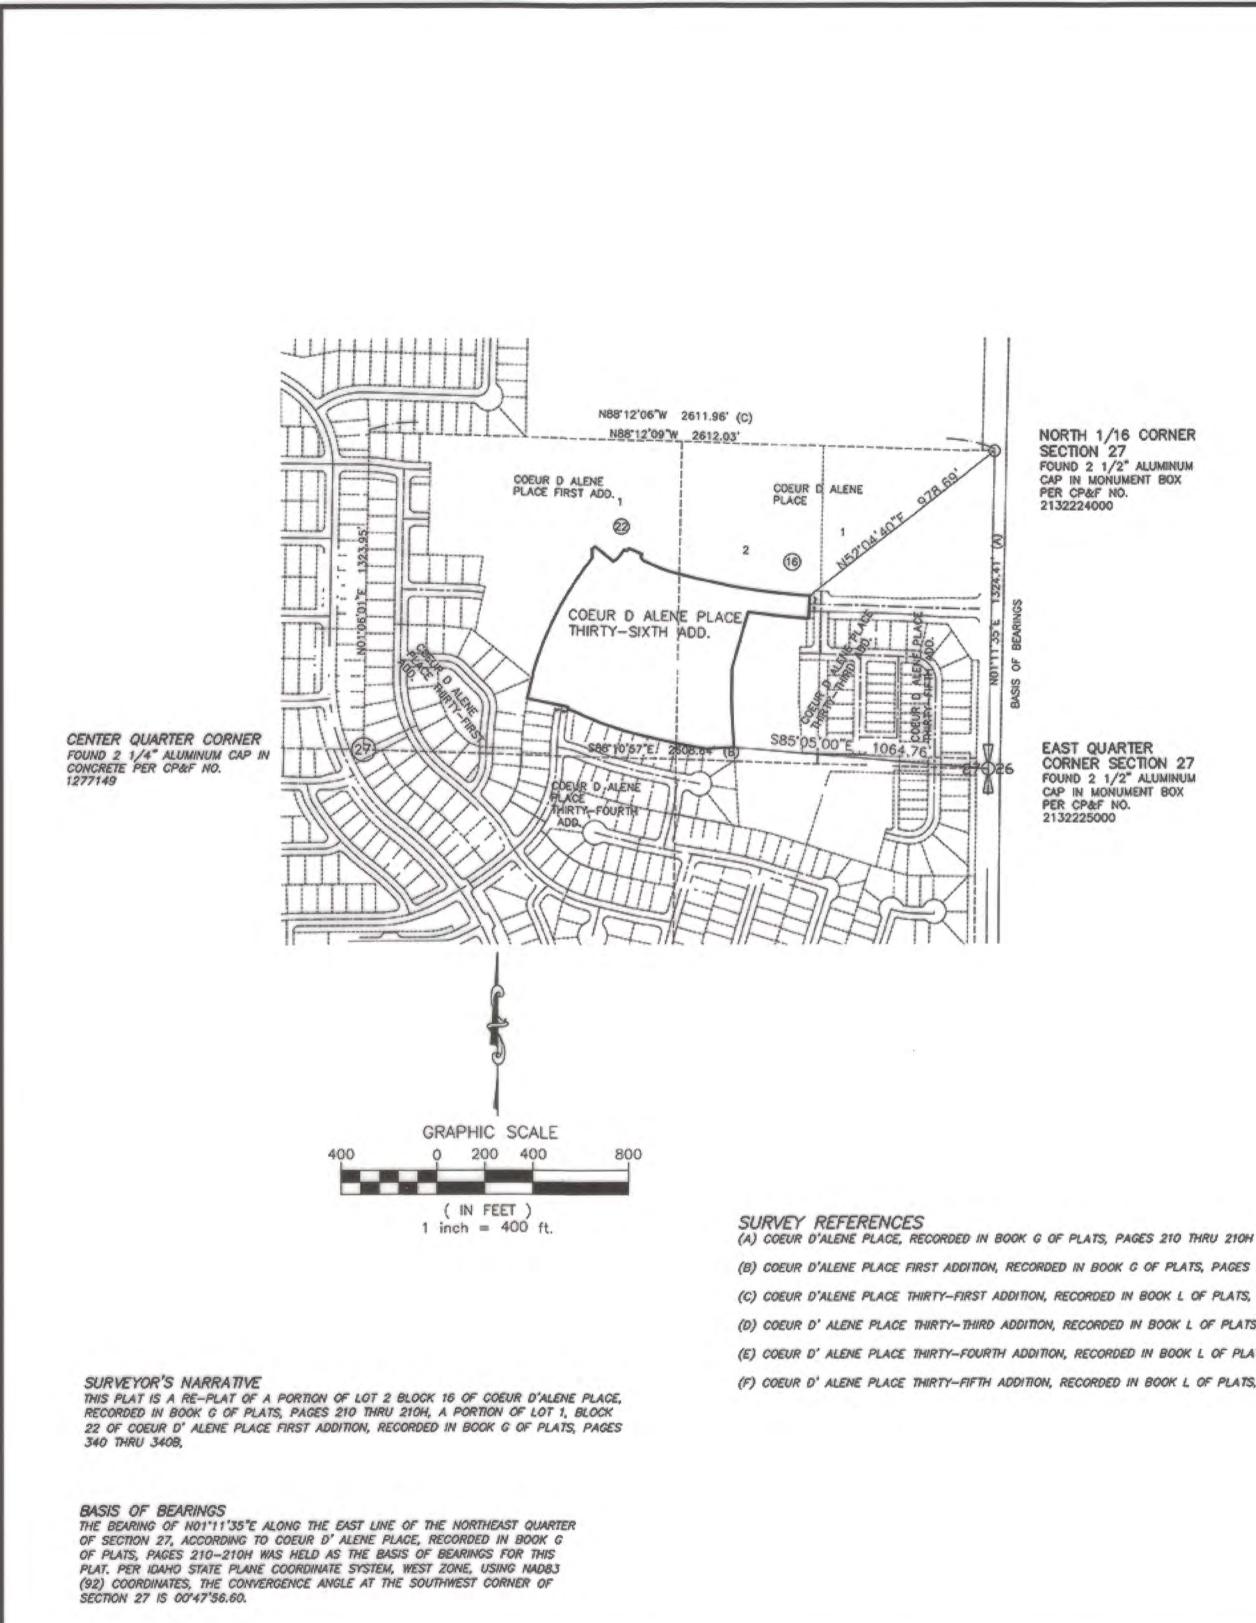

#### CITY COUNCIL STAFF REPORT

 DATE:
 August 1, 2023

 FROM:
 Dennis J. Grant, Engineering Project Manager

 SUBJECT:
 Coeur d'Alene Place 36<sup>th</sup> Addition: Final Plat Approval, Acceptance of Improvements, Maintenance/Warranty Agreement and Security Approval, Landscape Work Agreement and Security Approval

#### **DECISION POINT**

Staff is requesting the following:

- 1. Approval of the final plat document, a forty-five (45) lot residential development.
- 2. Acceptance of the installed public infrastructure improvements.
- 3. Approval of the Maintenance/Warranty Agreement and Security.
- 4. Approval of the Landscape Work Agreement and Security.

#### HISTORY

| a. | Applicant: | Kevin Schneidmiller, Vice-President<br>Greenstone-Kootenai II, Inc.<br>1421 N. Meadowwood Lane, Suite 200<br>Liberty Lake, WA 99019 |
|----|------------|-------------------------------------------------------------------------------------------------------------------------------------|
| b. | Location:  | West of Ramsey Road and South of Wilbur Avenue.                                                                                     |

- c. Previous Action:
  - 1. Final plat approval, CDA Place 16<sup>th</sup> Addition (1994-2008).
  - 2. Final plat approval, CDA Place 17<sup>th</sup> 23<sup>rd</sup> Addition (2010 2014).
  - 3. Final plat approval, CDA Place 24<sup>th</sup> 35<sup>th</sup> Addition (2015 2022).

> THIRTY-SIXTH ADDITION LOCATED IN THE NORTHEAST QUARTER OF SECTION 27 TOWNSHIP 51 NORTH, RANGE 4 WEST, BOISE MERIDIAN, CITY OF COEUR D'ALENE, KOOTENAI COUNTY, IDAHO RFK LAND SURVEYING INC. 1420 WEST GARLAND AVENUE