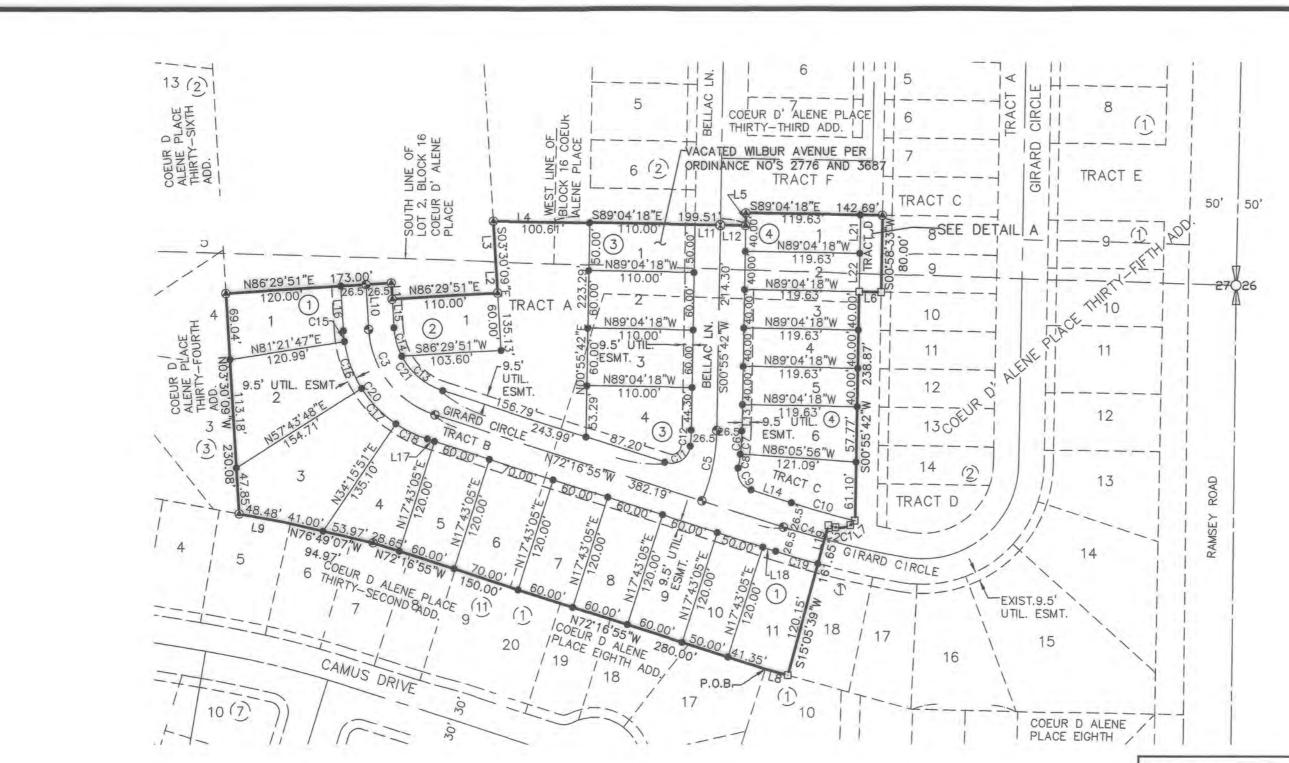

#### RESOLUTION NO. 23-058

A RESOLUTION OF THE CITY OF COEUR D'ALENE, KOOTENAI COUNTY, IDAHO, FOR THE FOLLOWING: COEUR D'ALENE PLACE 36TH ADDITION FINAL APPROVAL, ACCEPTANCE OF INFRASTRUCTURE PLAT IMPROVEMENTS, APPROVAL OF MAINTENANCE/WARRANTY AGREEMENT. APPROVAL OF LANDSCAPE WORK AGREEMENT, AND ACCEPTANCE OF SECURITY [S-1-18]; COEUR D'ALENE PLACE 37TH ADDITION FINAL PLAT APPROVAL, ACCEPTANCE OF INFRASTRUCTURE IMPROVEMENTS, APPROVAL OF MAINTENANCE/ WARRANTY AGREEMENT, APPROVAL OF LANDSCAPE WORK AGREEMENT, AND ACCEPTANCE OF SECURITY [S-1-20]; CONSENT TO THE TRANSFER OF THE FIVE-YEAR RENEWSABLE LEASE FOR THE SEASONAL ICE-SKATING RINK AT MCEUEN PARK FROM JMURRAY ENTERPRISES LLC TO VMC NORTHWEST LLC, D/B/A COEUR D'ALENE ON ICE; AMENDMENT TO THE CITY'S CLASSIFICATION AND COMPENSATION PLAN, CHANGING THE LEVELING OF THE WASTEWATER OPERATOR I FROM PAYGRADE 8 TO PAYGRADE 9, THE COLLECTIONS OPERATOR I FROM PAYGRADE 8 TO PAYGRADE 9, AND THE PAYROLL COORDINATOR FROM PAYGRADE 11 TO PAYGRADE 12 WITH A CHANGE IN TITLE TO PAYROLL SPECIALIST; AND ACCEPTANCE OF THE BID OF, AND AWARD OF A CONTRACT TO, ASPEN HOMES FOR THE RECONSTRUCTION OF THE JEWETT HOUSE GARAGE IN AN AMOUNT NOT TO EXCEED \$172,400.00.

- A) Coeur d'Alene Place 36th Addition Final Plat Approval, Acceptance of Infrastructure Improvements, Approval of a Maintenance/Warranty Agreement, Approval of a Landscape Work Agreement, and Acceptance of Security [S-1-18];
- B) Coeur d'Alene Place 37th Addition Final Plat Approval, Acceptance of Infrastructure Improvements, Approval of a Maintenance/Warranty Agreement, Approval of a Landscape Work Agreement, and Acceptance of Security [S-1-20];
- C) Consent to the transfer of the 5-year renewable Lease for the Seasonal Ice-Skating Rink at McEuen Park from JMurray Enterprises LLC, to VMC Northwest LLC, d/b/a Coeur d'Alene on Ice;
- D) Amendment of the City's Classification and Compensation Plan, changing the leveling for the Wastewater Operator I from paygrade 8 to paygrade 9, the Collections Operator I from paygrade 8 to paygrade 9, and the Payroll Coordinator from paygrade 11 to paygrade 12 with a change in title to Payroll Specialist;

#### CITY COUNCIL STAFF REPORT

 DATE:
 August 1, 2023

 FROM:
 Dennis J. Grant, Engineering Project Manager

 SUBJECT:
 Coeur d'Alene Place 36<sup>th</sup> Addition: Final Plat Approval, Acceptance of Improvements, Maintenance/Warranty Agreement and Security Approval, Landscape Work Agreement and Security Approval

#### **DECISION POINT**

Staff is requesting the following:

- 1. Approval of the final plat document, a forty-five (45) lot residential development.
- 2. Acceptance of the installed public infrastructure improvements.
- 3. Approval of the Maintenance/Warranty Agreement and Security.
- 4. Approval of the Landscape Work Agreement and Security.

#### HISTORY

| a. | Applicant: | Kevin Schneidmiller, Vice-President<br>Greenstone-Kootenai II, Inc.<br>1421 N. Meadowwood Lane, Suite 200<br>Liberty Lake, WA 99019 |
|----|------------|-------------------------------------------------------------------------------------------------------------------------------------|
| b. | Location:  | West of Ramsey Road and South of Wilbur Avenue.                                                                                     |

- c. Previous Action:
  - 1. Final plat approval, CDA Place 16<sup>th</sup> Addition (1994-2008).
  - 2. Final plat approval, CDA Place 17<sup>th</sup> 23<sup>rd</sup> Addition (2010 2014).
  - 3. Final plat approval, CDA Place 24<sup>th</sup> 35<sup>th</sup> Addition (2015 2022).

> THIRTY-SIXTH ADDITION LOCATED IN THE NORTHEAST QUARTER OF SECTION 27 TOWNSHIP 51 NORTH, RANGE 4 WEST, BOISE MERIDIAN, CITY OF COEUR D'ALENE, KOOTENAI COUNTY, IDAHO RFK LAND SURVEYING INC. 1420 WEST GARLAND AVENUE