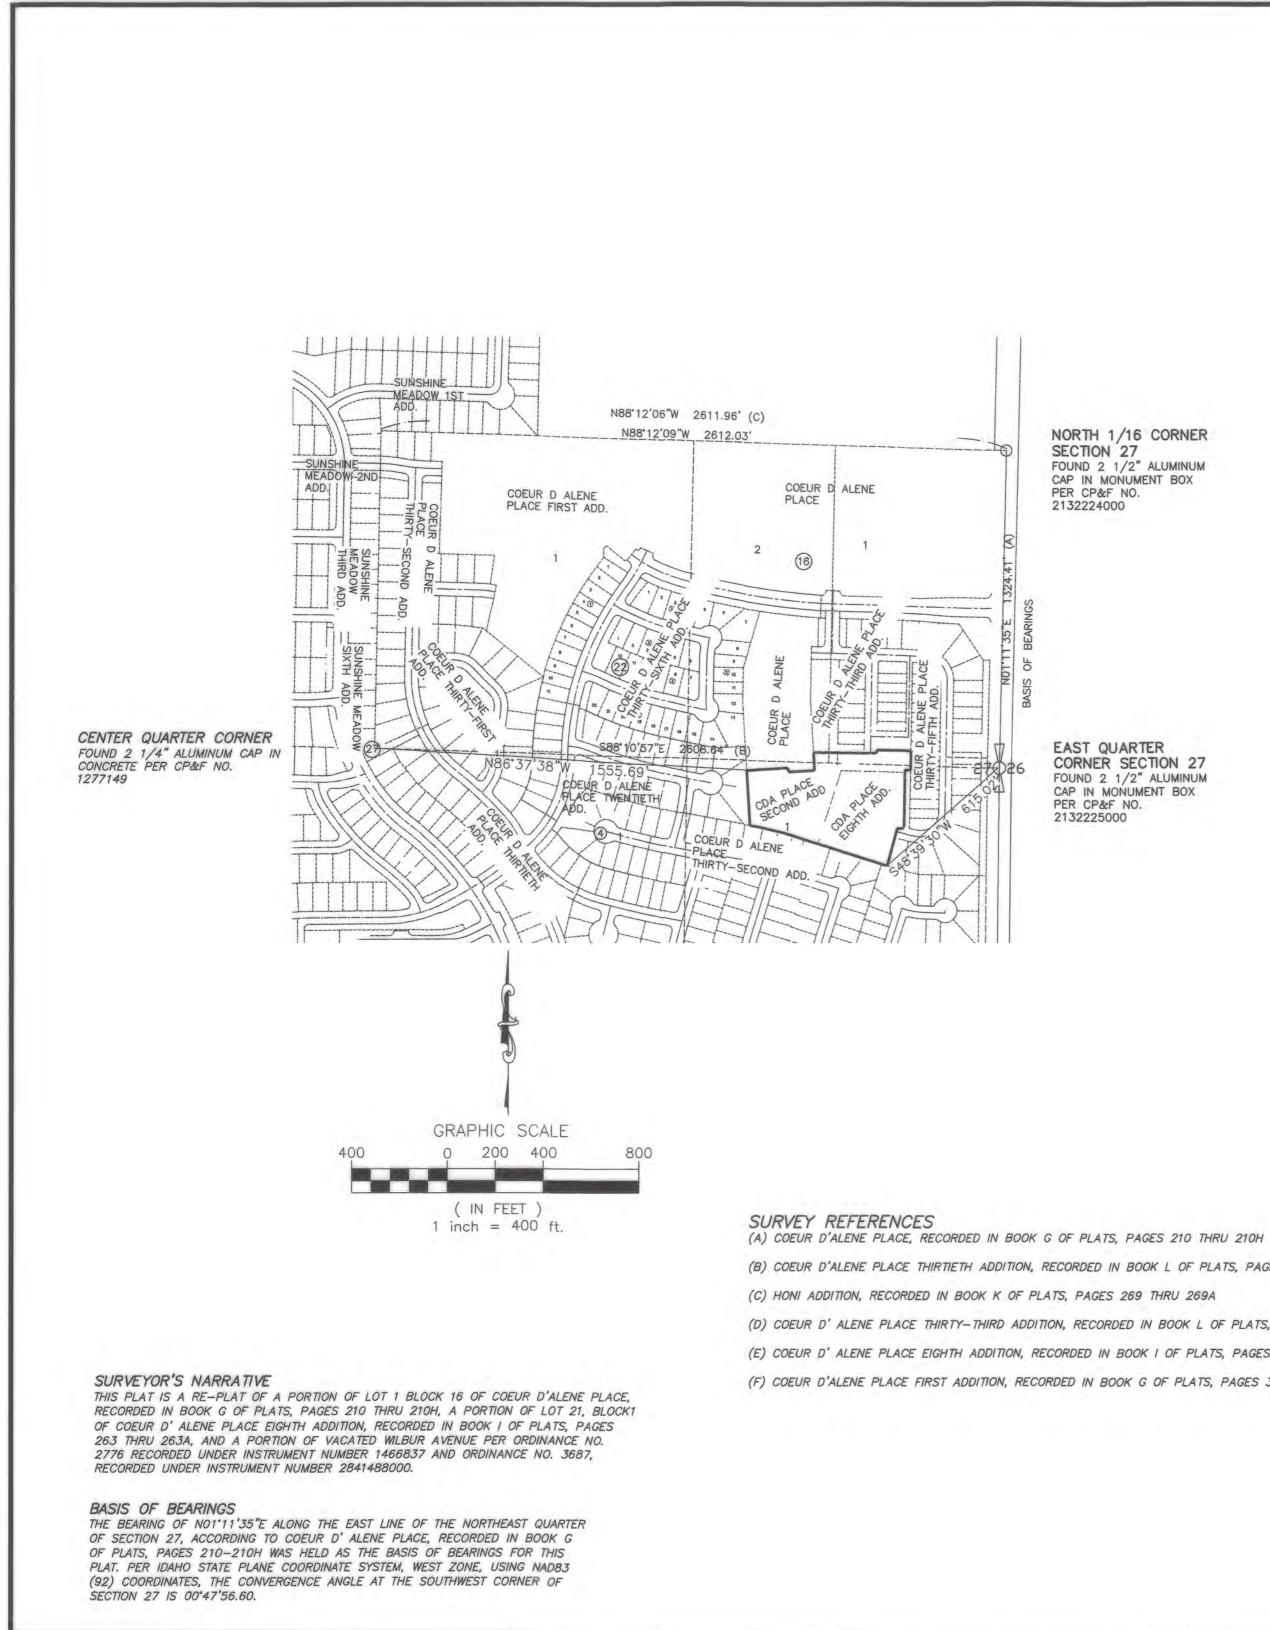

#### CITY COUNCIL STAFF REPORT

 DATE:
 August 1, 2023

 FROM:
 Dennis J. Grant, Engineering Project Manager

 SUBJECT:
 Coeur d'Alene Place 36<sup>th</sup> Addition: Final Plat Approval, Acceptance of Improvements, Maintenance/Warranty Agreement and Security Approval, Landscape Work Agreement and Security Approval

#### **DECISION POINT**

Staff is requesting the following:

- 1. Approval of the final plat document, a forty-five (45) lot residential development.
- 2. Acceptance of the installed public infrastructure improvements.
- 3. Approval of the Maintenance/Warranty Agreement and Security.
- 4. Approval of the Landscape Work Agreement and Security.

#### HISTORY

| a. | Applicant: | Kevin Schneidmiller, Vice-President<br>Greenstone-Kootenai II, Inc.<br>1421 N. Meadowwood Lane, Suite 200<br>Liberty Lake, WA 99019 |
|----|------------|-------------------------------------------------------------------------------------------------------------------------------------|
| b. | Location:  | West of Ramsey Road and South of Wilbur Avenue.                                                                                     |

- c. Previous Action:
  - 1. Final plat approval, CDA Place 16<sup>th</sup> Addition (1994-2008).
  - 2. Final plat approval, CDA Place 17<sup>th</sup> 23<sup>rd</sup> Addition (2010 2014).
  - 3. Final plat approval, CDA Place 24<sup>th</sup> 35<sup>th</sup> Addition (2015 2022).

#### FINANCIAL ANALYSIS

The developer is installing the required warranty bond (10%) to cover any maintenance issues that may arise during the one (1) year warranty period that will commence upon this approval, and terminate, on August 1, 2024. The amount of the security provided is \$117,834.00. Additionally, the developer is furnishing security in the amount of \$312,240.00 which covers the outstanding cost of the uninstalled open space items that are required for this development.

#### PERFORMANCE ANALYSIS

The developer has installed all required public infrastructure. The responsible City departments have approved the installations and found them ready to accept. Acceptance of the installed improvements will allow the issuance of all available building permits for this phase of the development, and, Certificate of Occupancy issuance upon completion. The City maintenance would be required to start after the one (1) year warranty period expires on August 1, 2024. Additionally, the developer has completed the necessary landscape agreement and is bonding for the outstanding landscape items (Irrigation Pipe System, Landscape Preparation, Hydro seeding, Landscape Trees, and Park Equipment). The developer has stated that all open space landscaping installations will be complete by June 15, 2024.

#### **DECISION POINT RECOMMENDATION**

- 1. Approve the final plat document.
- 2. Accept the installed public infrastructure improvements.
- 3. Approve the Maintenance/Warranty Agreement and accompanying Security.
- 4. Approve the Landscape Work Agreement and accompanying Security.

(B) COEUR D'ALENE PLACE FIRST ADDITION, RECORDED IN BOOK G OF PLATS, PAGES 340 THRU 340B (C) COEUR D'ALENE PLACE THIRTY-FIRST ADDITION, RECORDED IN BOOK L OF PLATS, PAGES 397 THRU 3970 (D) COEUR D' ALENE PLACE THIRTY-THIRD ADDITION, RECORDED IN BOOK L OF PLATS, PAGES 544 THRU 544B (E) COEUR D' ALENE PLACE THIRTY-FOURTH ADDITION, RECORDED IN BOOK L OF PLATS, PAGES 666 THRU 666C (F) COEUR D' ALENE PLACE THIRTY-FIFTH ADDITION, RECORDED IN BOOK L OF PLATS, PAGES 667 THRU 6678

> THIRTY-SIXTH ADDITION LOCATED IN THE NORTHEAST QUARTER OF SECTION 27 TOWNSHIP 51 NORTH, RANGE 4 WEST, BOISE MERIDIAN, CITY OF COEUR D'ALENE, KOOTENAI COUNTY, IDAHO RFK LAND SURVEYING INC. 1420 WEST GARLAND AVENUE