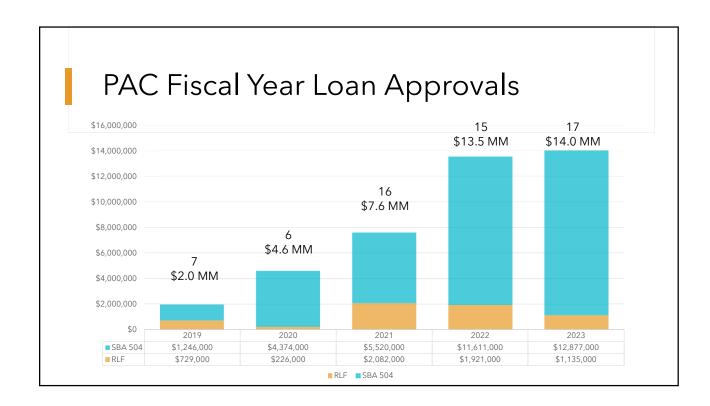

# PAC Investment Program (Job Creation/Retention)

- 2005 Empire Airlines Project \$5.5MM
- 44,000 sq ft Hangar
- 12,000 sq ft Corporate Headquarters
- Public Infrastructure Grants \$2.5 MM
- PAC Investment \$3 MM
- PAC Leases Building to Empire
- PAC Leases Ground from Airport

#### SBA 504 Loans

Goal - Job Creation/Retention

- Commercial Real Estate
- Equipment
- Fixed Interest Rate
- 20 or 25 year amortization
- Low Down payment (typically 10%)
- PAC Partners with Banks or Credit Unions
- PAC/SBA Loan Up to \$5.6 Million

#### **Revolving Loan Funds (RLF)**

Goal - Nearly Bankable to Bankable

- Gap Financing
- Working Capital
- Equipment
- Commercial Real Estate
- PAC Partners with Banks or Credit Unions
- PAC Loans Up To \$750,000