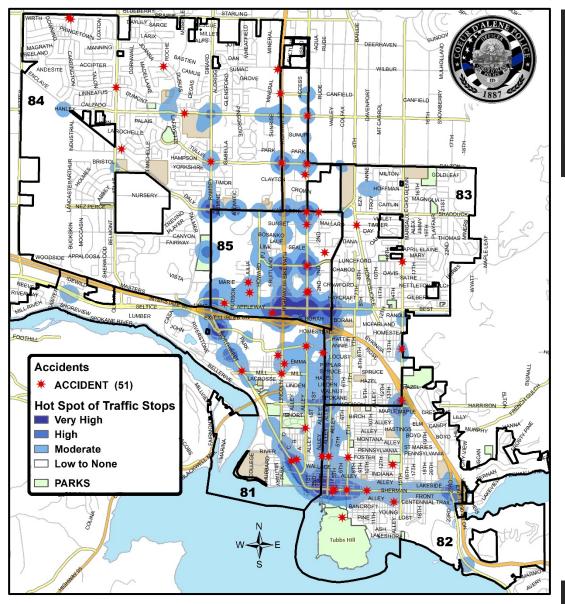

## Coeur d'Alene Police Traffic Stops / Accidents: August 15 – September 11, 2024 (4 Weeks) With Temporal Heat Index (Time of Day / Day of Week)