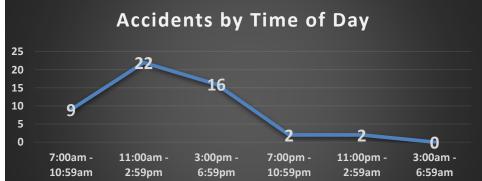

## Coeur d'Alene Police Accidents: August 15 – September 11, 2024 (4 Weeks) With Temporal Heat Index (Time of Day / Day of Week)

|       | Sun | Mon | Tue | Wed | Thu | Fri | Sat | Total |
|-------|-----|-----|-----|-----|-----|-----|-----|-------|
| 00    | 0   | 0   | 0   | 0   | 0   | 0   | 1   | 1     |
| 02    | 0   | 1   | 0   | 0   | 0   | 0   | 0   | 1     |
| 07    | 0   | 0   | 1   | 0   | 0   | 0   | 0   | 1     |
| 08    | 0   | 0   | 1   | 0   | 1   | 0   | 0   | 2     |
| 09    | 0   | 0   | 0   | 0   | 1   | 0   | 0   | 1     |
| 10    | 0   | 2   | 1   | 2   | 0   | 0   | 0   | 5     |
| 11    | 1   | 1   | 2   | 0   | 0   | 2   | 0   | 6     |
| 12    | 1   | 0   | 2   | 0   | 2   | 1   | 0   | 6     |
| 13    | 0   | 1   | 3   | 0   | 0   | 1   | 0   | 5     |
| 14    | 0   | 2   | 0   | 0   | 0   | 3   | 0   | 5     |
| 15    | 1   | 0   | 0   | 4   | 1   | 0   | 0   | 6     |
| 16    | 0   | 2   | 0   | 0   | 0   | 1   | 0   | 3     |
| 17    | 0   | 1   | 0   | 0   | 2   | 2   | 0   | 5     |
| 18    | 1   | 1   | 0   | 0   | 0   | 0   | 0   | 2     |
| 20    | 1   | 0   | 0   | 0   | 0   | 1   | 0   | 2     |
| Total | 5   | 11  | 10  | 6   | 7   | 11  | 1   | 51    |