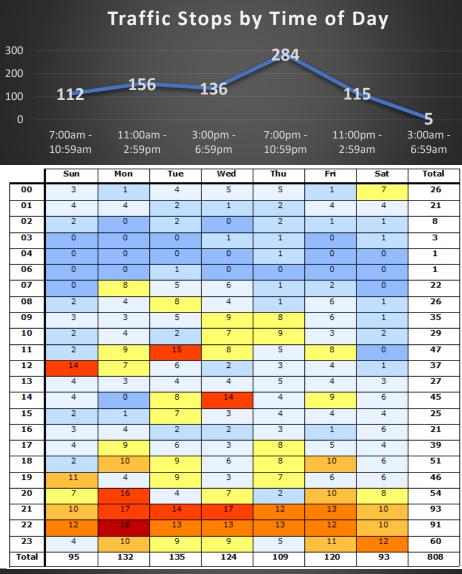

## Coeur d'Alene Police Traffic Stops / Accidents: August 15 – September 11, 2024 (4 Weeks) With Temporal Heat Index (Time of Day / Day of Week)