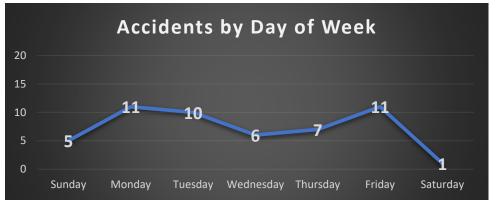

## Coeur d'Alene Police Accidents: August 15 – September 11, 2024 (4 Weeks) With Temporal Heat Index (Time of Day / Day of Week)

|       | Sun | Mon | Tue | Wed | Thu | Fri | Sat | Total |
|-------|-----|-----|-----|-----|-----|-----|-----|-------|
| 00    | 0   | 0   | 0   | 0   | 0   | 0   | 1   | 1     |
| 02    | 0   | 1   | 0   | 0   | 0   | 0   | 0   | 1     |
| 07    | 0   | 0   | 1   | 0   | 0   | 0   | 0   | 1     |
| 08    | 0   | 0   | 1   | 0   | 1   | 0   | 0   | 2     |
| 09    | 0   | 0   | 0   | 0   | 1   | 0   | 0   | 1     |
| 10    | 0   | 2   | 1   | 2   | 0   | 0   | 0   | 5     |
| 11    | 1   | 1   | 2   | 0   | 0   | 2   | 0   | 6     |
| 12    | 1   | 0   | 2   | 0   | 2   | 1   | 0   | 6     |
| 13    | 0   | 1   | 3   | 0   | 0   | 1   | 0   | 5     |
| 14    | 0   | 2   | 0   | 0   | 0   | 3   | 0   | 5     |
| 15    | 1   | 0   | 0   | 4   | 1   | 0   | 0   | 6     |
| 16    | 0   | 2   | 0   | 0   | 0   | 1   | 0   | 3     |
| 17    | 0   | 1   | 0   | 0   | 2   | 2   | 0   | 5     |
| 18    | 1   | 1   | 0   | 0   | 0   | 0   | 0   | 2     |
| 20    | 1   | 0   | 0   | 0   | 0   | 1   | 0   | 2     |
| Total | 5   | 11  | 10  | 6   | 7   | 11  | 1   | 51    |