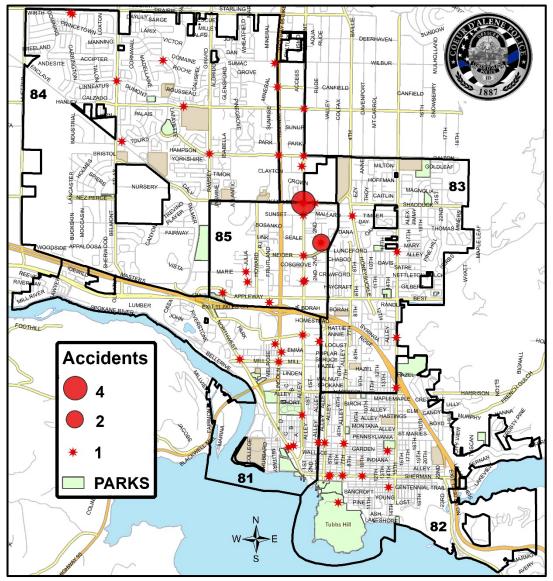

## Coeur d'Alene Police Accidents: August 15 – September 11, 2024 (4 Weeks) With Temporal Heat Index (Time of Day / Day of Week)

|       | Sun | Mon | Tue | Wed | Thu | Fri | Sat | Total |
|-------|-----|-----|-----|-----|-----|-----|-----|-------|
| 00    | 0   | 0   | 0   | 0   | 0   | 0   | 1   | 1     |
| 02    | 0   | 1   | 0   | 0   | 0   | 0   | 0   | 1     |
| 07    | 0   | 0   | 1   | 0   | 0   | 0   | 0   | 1     |
| 08    | 0   | 0   | 1   | 0   | 1   | 0   | 0   | 2     |
| 09    | 0   | 0   | 0   | 0   | 1   | 0   | 0   | 1     |
| 10    | 0   | 2   | 1   | 2   | 0   | 0   | 0   | 5     |
| 11    | 1   | 1   | 2   | 0   | 0   | 2   | 0   | 6     |
| 12    | 1   | 0   | 2   | 0   | 2   | 1   | 0   | 6     |
| 13    | 0   | 1   | 3   | 0   | 0   | 1   | 0   | 5     |
| 14    | 0   | 2   | 0   | 0   | 0   | 3   | 0   | 5     |
| 15    | 1   | 0   | 0   | 4   | 1   | 0   | 0   | 6     |
| 16    | 0   | 2   | 0   | 0   | 0   | 1   | 0   | 3     |
| 17    | 0   | 1   | 0   | 0   | 2   | 2   | 0   | 5     |
| 18    | 1   | 1   | 0   | 0   | 0   | 0   | 0   | 2     |
| 20    | 1   | 0   | 0   | 0   | 0   | 1   | 0   | 2     |
| Total | 5   | 11  | 10  | 6   | 7   | 11  | 1   | 51    |

- N. Government Way & E. Kathleen Ave. (4)
  - 355 E. Neider Ave. (2)