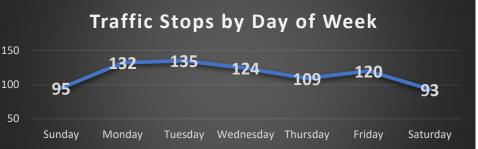

## Coeur d'Alene Police Traffic Stops / Accidents: August 15 – September 11, 2024 (4 Weeks) With Temporal Heat Index (Time of Day / Day of Week)