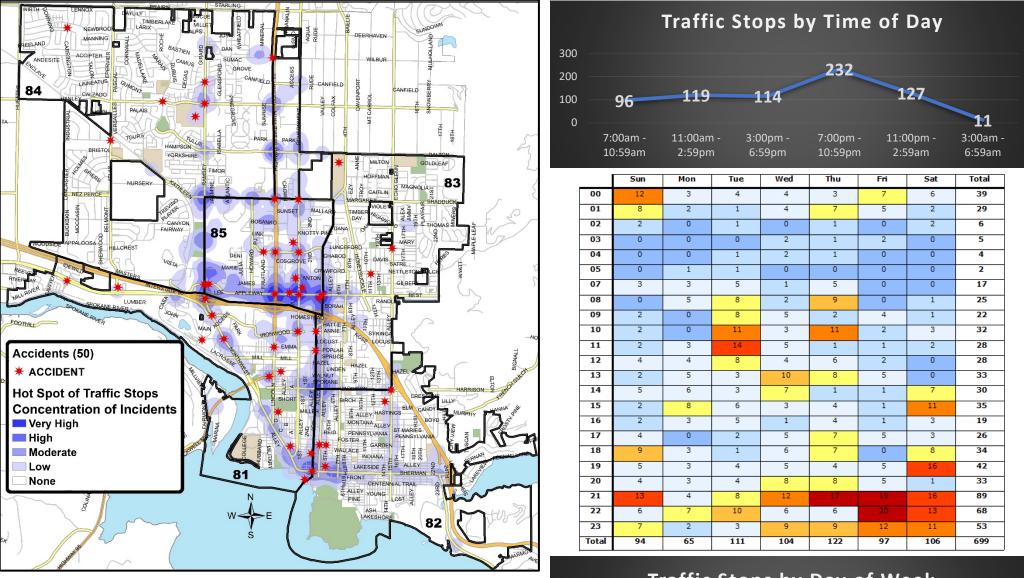

### Coeur d'Alene Police Traffic Stops / Accidents: March 14 – April 10, 2024 (4 Weeks) With Temporal Heat Index (Time of Day / Day of Week)

Traffic Stops by Day of Week