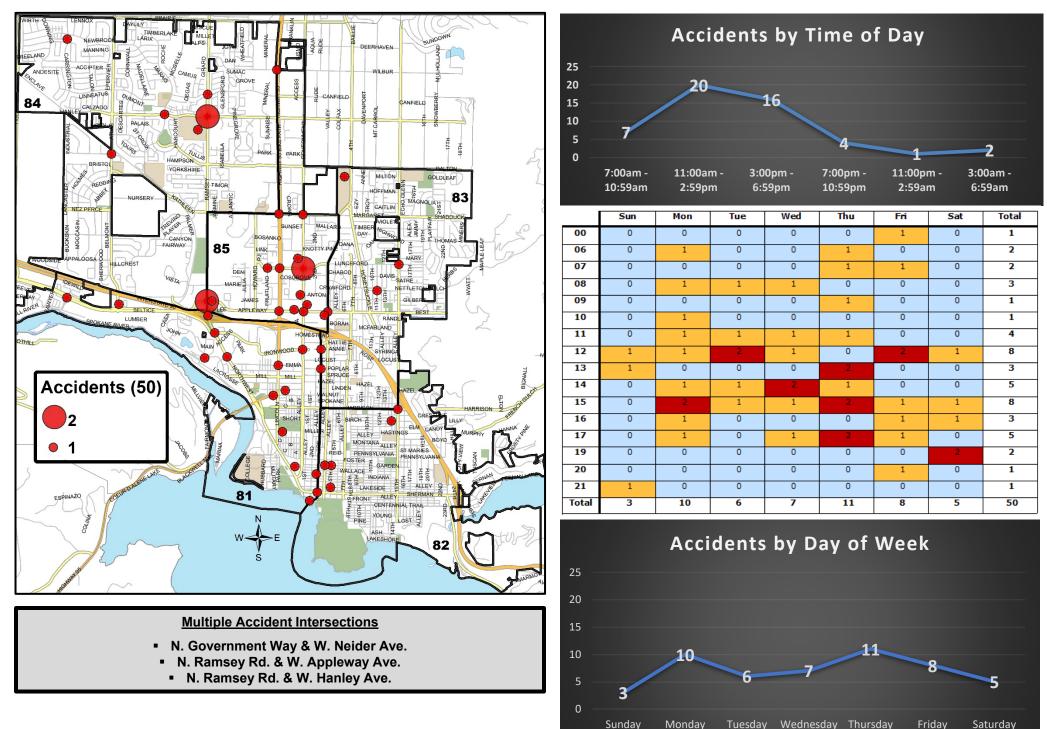

### Coeur d'Alene Police Accidents: March 14 – April 10, 2024 (4 Weeks) With Temporal Heat Index (Time of Day / Day of Week)