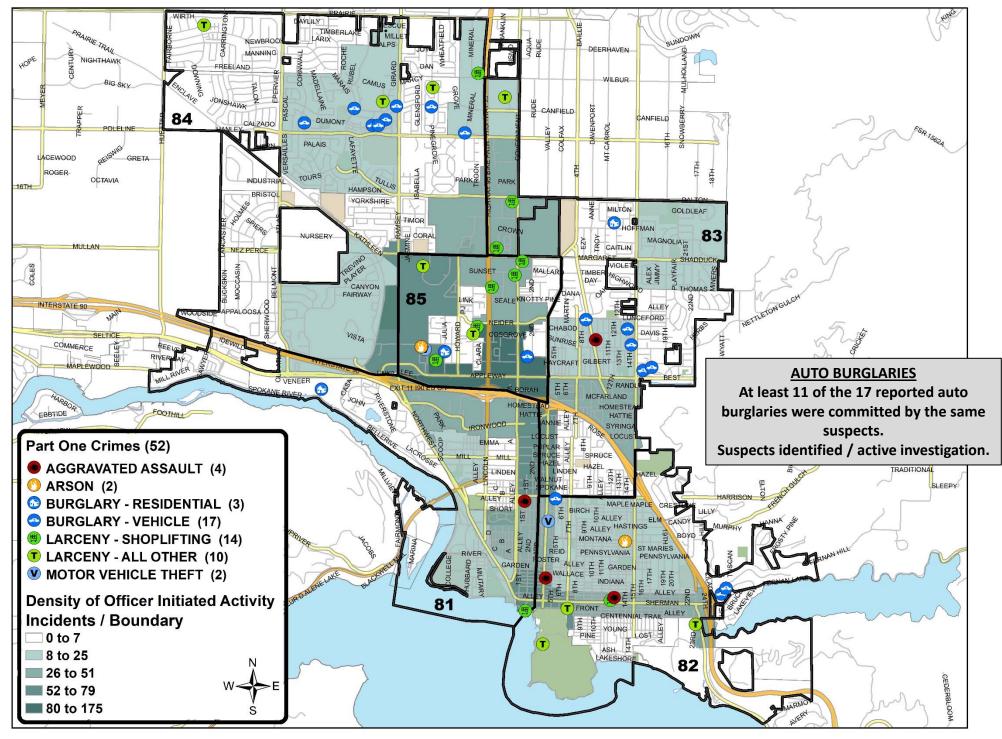

#### Coeur d'Alene Police Part One Crimes: March 14 - April 10, 2024 (4 Weeks)

0

These statistics are preliminary counts of the original police incident reports and may vary from the final UCR (Uniform Crime Reporting) statistics published by the FBI.

Aggravated Assault (1): N 10th St - Domestic related. Suspect arrested.

Auto Burglary (10): 7 of the 10 Auto Burglaries have same suspects. One person arrested. Case active. <u>W Tea Olive Ln.</u> – 700 dollars and tobacco was stolen. <u>3100 blk N 15<sup>th</sup> St.</u> – Electronics were stolen while the victim was dropping off her kids at school. <u>N Roycroft Ct</u> – A lighter and knife were stolen from an unlocked vehicle.

**Burglary – Resid (1):** The victim believes someone entered his house and kicked a hole in the wall. Report taken.

<u>Theft (5):</u> <u>115 S 2<sup>nd</sup> St</u>. – A coat was stolen from the resort. Suspect arrested. <u>305 W Kathleen Ave; Super One.</u> – A suspect was cited for shoplifting. <u>1201 E</u> <u>Sherman Ave.</u> – A suspect shoplifted vodka from a liquor store. <u>425 W Wilbur Ave; Best Buy</u> – A suspect shoplifted. Case Active. <u>Online Report</u> – A known suspect stole from the victim.

| 22 Incidents Closed by Arrest and 2 by Protective Custody Holds |                                          |                   |  |  |  |  |  |
|-----------------------------------------------------------------|------------------------------------------|-------------------|--|--|--|--|--|
| 8 – Warrant Service                                             | 5 – Possession of a Controlled Substance | 4 – DUI           |  |  |  |  |  |
| 3 – Disorderly                                                  | 1 – Burglary                             | 1 – RSO Violation |  |  |  |  |  |