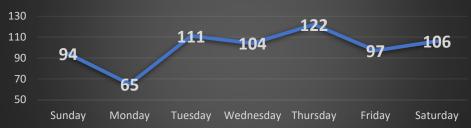

### Coeur d'Alene Police Traffic Stops / Accidents: March 14 – April 10, 2024 (4 Weeks) With Temporal Heat Index (Time of Day / Day of Week)

Traffic Stops by Day of Week