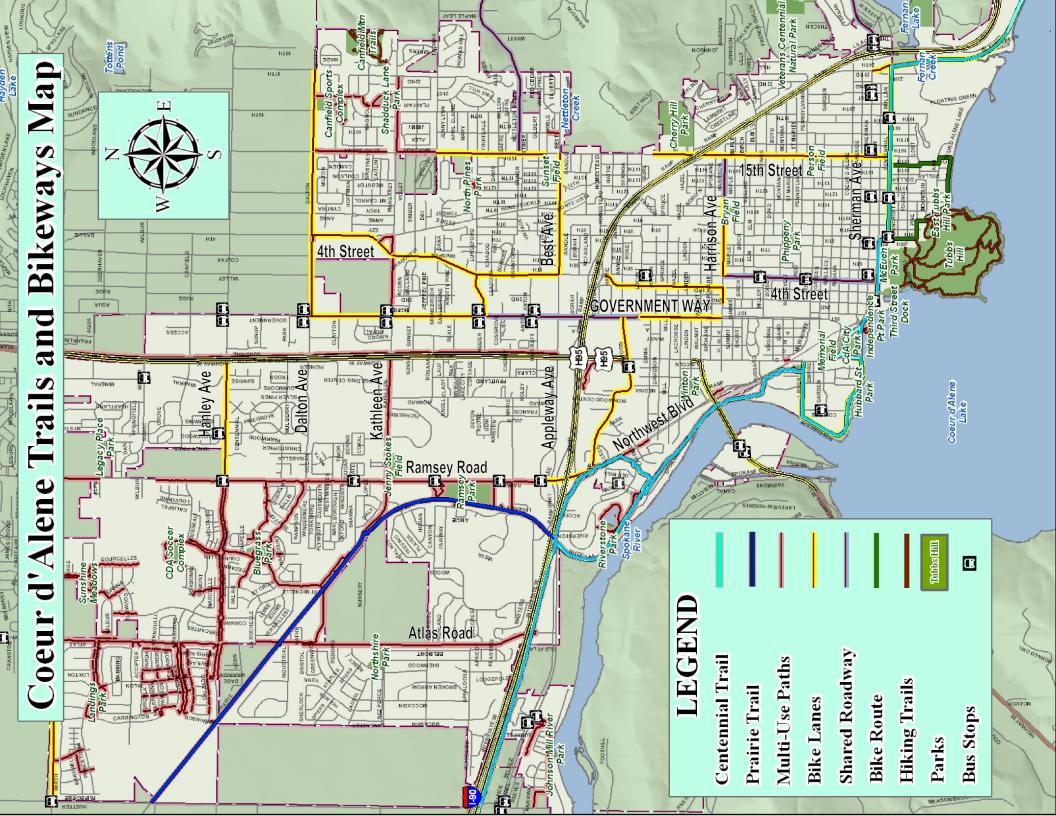

#### TRAILS AND BIKEWAYS

The City of Coeur d'Alene provides over 60 miles of pathways, lanes and routes on which cyclists and pedestrians can enjoy the diverse destinations and activities provided by this wonderful place to work and play. With another 70 miles planned for future development Coeur d'Alene has become the top regional destination for recreational activities.

## This map highlights existing pedestrian/bike paths including:

- 1. Multi-use paved and separated trails indicated by red lines
- 2. Painted bicycle lanes indicated by yellow lines
- 3. Shared Roadways indicated by purple lines
- 4. Bike Routes indicated by green lines
- 5. The Centennial Trail indicated by a light blue line. Consists of both multi-use paths and bike lanes
- 6. The Prairie Trail indicated by a dark blue line
- 7. Hiking Trails indicated by brown lines

The Centennial Trail is open to the general public and is available for events. To reserve the trail for a special event contact the Coeur d'Alene Parks Department at (208) 769-2252 PLEASE REPORT UNSAFE CONDITIONS