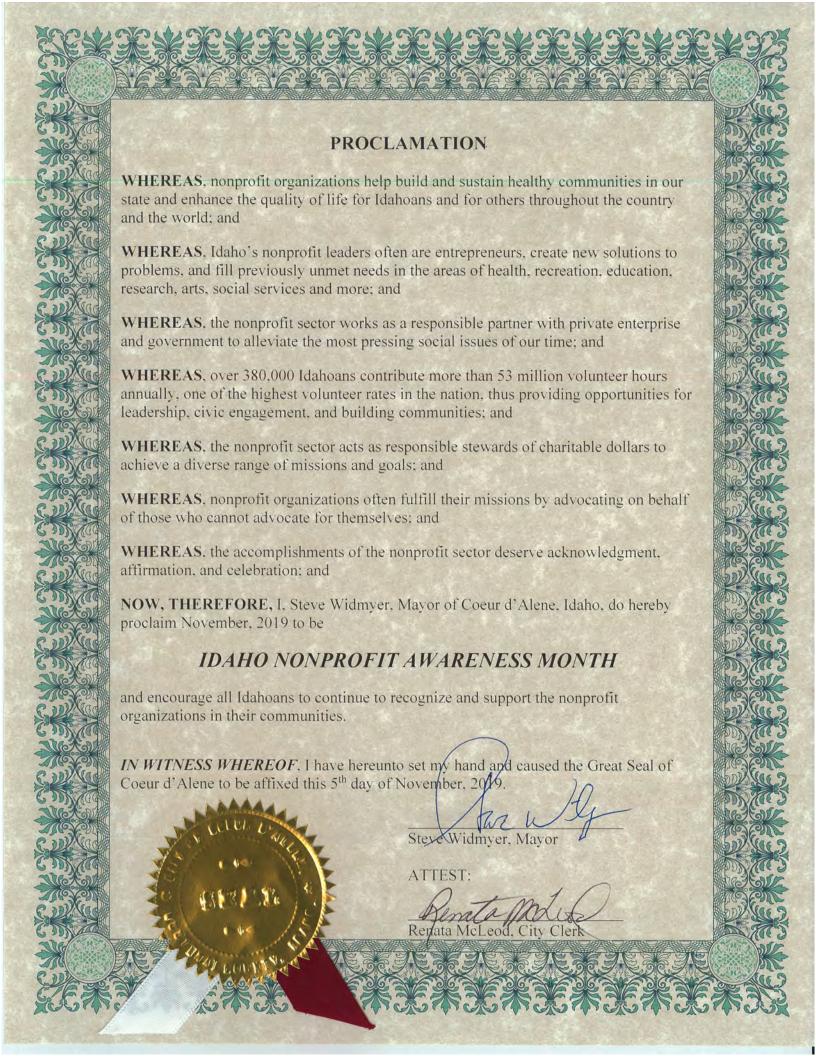

**November 5, 2019** 

- A. CALL TO ORDER/ROLL CALL
- **B. INVOCATION:** Pastor Mike Maksimowicz with Ignite the World Ministries
- C. PLEDGE OF ALLEGIANCE:
- **D. AMENDMENTS TO THE AGENDA:** Any items added less than forty-eight (48) hours prior to the meeting are added by Council motion at this time.
- **E. PUBLIC COMMENTS:** (Each speaker will be allowed a maximum of 3 minutes to address the City Council on matters that relate to City government business. Please be advised that the City Council can only take official action this evening for those items listed on the agenda.)
- F. PROCLAMATION: Nonprofit Awareness Month- November 2019

Accepted by: Rebecca Gershenson Smith, CDAIDE's board chair

- **G. ANNOUNCEMENTS:** 
  - 1. City Council
  - 2. **Mayor -** Appointment of Gracie Messier to the Pedestrian Bicycle Advisory Committee.