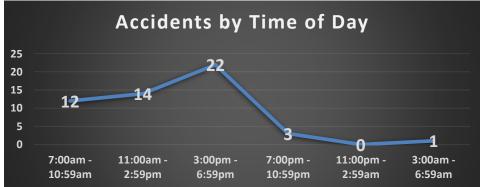

### Coeur d'Alene Police Accidents: April 11 – May 8, 2024 (4 Weeks) With Temporal Heat Index (Time of Day / Day of Week)

|       | Sun | Mon | Tue | Wed | Thu | Fri | Sat | Total |
|-------|-----|-----|-----|-----|-----|-----|-----|-------|
| 03    | 0   | 1   | 0   | 0   | 0   | 0   | 0   | 1     |
| 07    | 0   | 0   | 1   | 0   | 1   | 2   | 0   | 4     |
| 08    | 0   | 0   | 0   | 0   | 1   | 0   | 2   | 3     |
| 09    | 0   | 1   | 0   | 0   | 1   | 0   | 0   | 2     |
| 10    | 2   | 0   | 0   | 0   | 0   | 1   | 0   | 3     |
| 11    | 1   | 0   | 0   | 0   | 0   | 1   | 1   | 3     |
| 12    | 0   | 1   | 0   | 1   | 1   | 1   | 0   | 4     |
| 13    | 0   | 1   | 1   | 0   | 1   | 0   | 0   | 3     |
| 14    | 1   | 0   | 1   | 0   | 1   | 1   | 0   | 4     |
| 15    | 0   | 0   | 3   | 1   | 1   | 2   | 1   | 8     |
| 16    | 0   | 3   | 0   | 2   | 0   | 1   | 0   | 6     |
| 17    | 0   | 1   | 1   | 1   | 1   | 1   | 0   | 5     |
| 18    | 0   | 0   | 0   | 2   | 1   | 0   | 0   | 3     |
| 19    | 0   | 0   | 0   | 1   | 1   | 0   | 0   | 2     |
| 20    | 0   | 0   | 0   | 0   | 1   | 0   | 0   | 1     |
| Total | 4   | 8   | 7   | 8   | 11  | 10  | 4   | 52    |