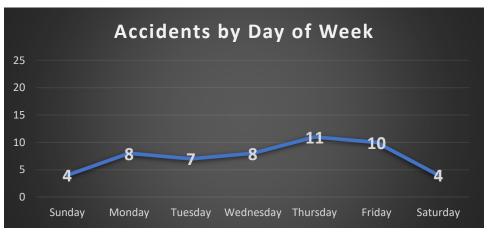

### Coeur d'Alene Police Accidents: April 11 – May 8, 2024 (4 Weeks) With Temporal Heat Index (Time of Day / Day of Week)

|       | Sun | Mon | Tue | Wed | Thu | Fri | Sat | Total |
|-------|-----|-----|-----|-----|-----|-----|-----|-------|
| 03    | 0   | 1   | 0   | 0   | 0   | 0   | 0   | 1     |
| 07    | 0   | 0   | 1   | 0   | 1   | 2   | 0   | 4     |
| 08    | 0   | 0   | 0   | 0   | 1   | 0   | 2   | 3     |
| 09    | 0   | 1   | 0   | 0   | 1   | 0   | 0   | 2     |
| 10    | 2   | 0   | 0   | 0   | 0   | 1   | 0   | 3     |
| 11    | 1   | 0   | 0   | 0   | 0   | 1   | 1   | 3     |
| 12    | 0   | 1   | 0   | 1   | 1   | 1   | 0   | 4     |
| 13    | 0   | 1   | 1   | 0   | 1   | 0   | 0   | 3     |
| 14    | 1   | 0   | 1   | 0   | 1   | 1   | 0   | 4     |
| 15    | 0   | 0   | 3   | 1   | 1   | 2   | 1   | 8     |
| 16    | 0   | 3   | 0   | 2   | 0   | 1   | 0   | 6     |
| 17    | 0   | 1   | 1   | 1   | 1   | 1   | 0   | 5     |
| 18    | 0   | 0   | 0   | 2   | 1   | 0   | 0   | 3     |
| 19    | 0   | 0   | 0   | 1   | 1   | 0   | 0   | 2     |
| 20    | 0   | 0   | 0   | 0   | 1   | 0   | 0   | 1     |
| Total | 4   | 8   | 7   | 8   | 11  | 10  | 4   | 52    |