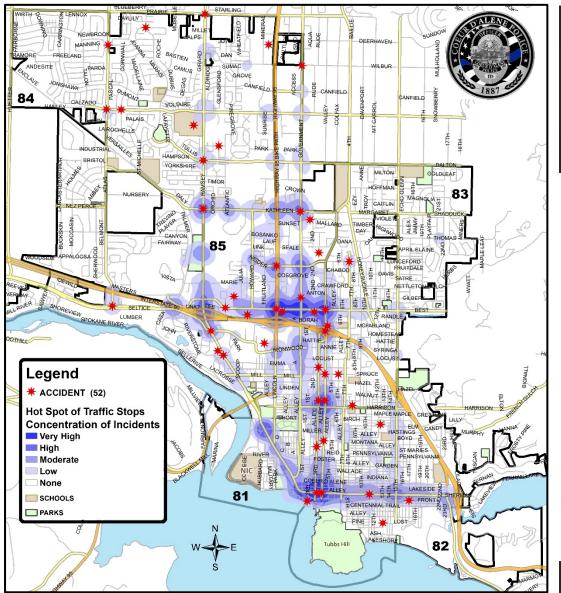

### Coeur d'Alene Police Accidents: April 11 – May 8, 2024 (4 Weeks) With Temporal Heat Index (Time of Day / Day of Week)

|       | Sun | Mon | Tue | Wed | Thu | Fri | Sat | Total |
|-------|-----|-----|-----|-----|-----|-----|-----|-------|
| 03    | 0   | 1   | 0   | 0   | 0   | 0   | 0   | 1     |
| 07    | 0   | 0   | 1   | 0   | 1   | 2   | 0   | 4     |
| 08    | 0   | 0   | 0   | 0   | 1   | 0   | 2   | 3     |
| 09    | 0   | 1   | 0   | 0   | 1   | 0   | 0   | 2     |
| 10    | 2   | 0   | 0   | 0   | 0   | 1   | 0   | 3     |
| 11    | 1   | 0   | 0   | 0   | 0   | 1   | 1   | 3     |
| 12    | 0   | 1   | 0   | 1   | 1   | 1   | 0   | 4     |
| 13    | 0   | 1   | 1   | 0   | 1   | 0   | 0   | 3     |
| 14    | 1   | 0   | 1   | 0   | 1   | 1   | 0   | 4     |
| 15    | 0   | 0   | 3   | 1   | 1   | 2   | 1   | 8     |
| 16    | 0   | 3   | 0   | 2   | 0   | 1   | 0   | 6     |
| 17    | 0   | 1   | 1   | 1   | 1   | 1   | 0   | 5     |
| 18    | 0   | 0   | 0   | 2   | 1   | 0   | 0   | 3     |
| 19    | 0   | 0   | 0   | 1   | 1   | 0   | 0   | 2     |
| 20    | 0   | 0   | 0   | 0   | 1   | 0   | 0   | 1     |
| Total | 4   | 8   | 7   | 8   | 11  | 10  | 4   | 52    |

#### **Multiple Accident Intersections**

- N. Ramsey Rd. & W. Prairie Ave.
- N. Ramsey Rd. & W. Kathleen Ave.
- N. Government Way & W. Kathleen Ave.
  - N. 4<sup>th</sup> St. & E. Spokane Ave.
     N. Kootenai Health Way
  - N. 4<sup>th</sup> St. & E. Appleway Ave.