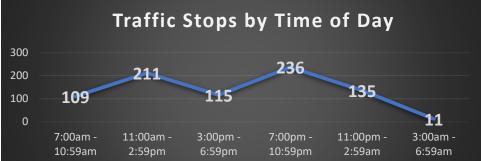

#### Coeur d'Alene Police Traffic Stops / Accidents: April 11 – May 8, 2024 (4 Weeks) With Temporal Heat Index (Time of Day / Day of Week)

|       | Sun | Mon | Tue | Wed | Thu | Fri | Sat | Total |
|-------|-----|-----|-----|-----|-----|-----|-----|-------|
| 00    | 4   | 1   | 6   | 6   | 13  | 2   | 7   | 39    |
| 01    | 4   | 0   | 2   | 3   | 6   | 2   | 10  | 27    |
| 02    | 2   | 1   | 1   | 1   | 3   | 2   | 5   | 15    |
| 03    | 0   | 0   | 1   | 1   | 3   | 0   | 0   | 5     |
| 04    | 0   | 0   | 1   | 1   | 0   | 1   | 0   | 3     |
| 06    | 0   | 0   | 1   | 0   | 0   | 2   | 0   | 3     |
| 07    | 6   | 0   | 9   | 6   | 5   | 2   | 1   | 29    |
| 08    | 3   | 4   | 6   | 5   | 7   | 4   | 4   | 33    |
| 09    | 2   | 2   | 2   | 5   | 6   | 4   | 3   | 24    |
| 10    | 1   | 1   | 5   | 6   | 1   | 5   | 4   | 23    |
| 11    | 6   | 1   | 1   | 14  | 10  | 2   | 8   | 42    |
| 12    | 5   | 4   | 8   | 4   | 8   | 11  | 8   | 48    |
| 13    | 4   | 9   | 13  | 10  | 10  | 16  | 7   | 69    |
| 14    | 3   | 4   | 14  | 6   | 17  | 3   | 5   | 52    |
| 15    | 2   | 4   | 6   | 9   | 7   | 7   | 2   | 37    |
| 16    | 1   | 0   | 1   | 2   | 2   | 0   | 2   | 8     |
| 17    | 2   | 1   | 4   | 6   | 2   | 7   | 4   | 26    |
| 18    | 5   | 2   | 4   | 5   | 5   | 13  | 10  | 44    |
| 19    | 2   | 5   | 3   | 6   | 3   | 9   | 4   | 32    |
| 20    | 6   | 0   | 5   | 6   | 4   | 11  | 12  | 44    |
| 21    | 8   | 7   | 16  | 6   | 10  | 20  | 13  | 80    |
| 22    | 8   | 9   | 16  | 5   | 8   | 15  | 19  | 80    |
| 23    | 6   | 5   | 6   | 13  | 6   | 16  | 2   | 54    |
| Total | 80  | 60  | 131 | 126 | 136 | 154 | 130 | 817   |