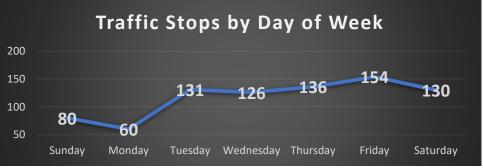

#### Coeur d'Alene Police Traffic Stops / Accidents: April 11 – May 8, 2024 (4 Weeks) With Temporal Heat Index (Time of Day / Day of Week)

|       | Sun | Mon | Tue | Wed | Thu | Fri | Sat | Total |
|-------|-----|-----|-----|-----|-----|-----|-----|-------|
| 00    | 4   | 1   | 6   | 6   | 13  | 2   | 7   | 39    |
| 01    | 4   | 0   | 2   | 3   | 6   | 2   | 10  | 27    |
| 02    | 2   | 1   | 1   | 1   | 3   | 2   | 5   | 15    |
| 03    | 0   | 0   | 1   | 1   | 3   | 0   | 0   | 5     |
| 04    | 0   | 0   | 1   | 1   | 0   | 1   | 0   | 3     |
| 06    | 0   | 0   | 1   | 0   | 0   | 2   | 0   | 3     |
| 07    | 6   | 0   | 9   | 6   | 5   | 2   | 1   | 29    |
| 08    | 3   | 4   | 6   | 5   | 7   | 4   | 4   | 33    |
| 09    | 2   | 2   | 2   | 5   | 6   | 4   | 3   | 24    |
| 10    | 1   | 1   | 5   | 6   | 1   | 5   | 4   | 23    |
| 11    | 6   | 1   | 1   | 14  | 10  | 2   | 8   | 42    |
| 12    | 5   | 4   | 8   | 4   | 8   | 11  | 8   | 48    |
| 13    | 4   | 9   | 13  | 10  | 10  | 16  | 7   | 69    |
| 14    | 3   | 4   | 14  | 6   | 17  | 3   | 5   | 52    |
| 15    | 2   | 4   | 6   | 9   | 7   | 7   | 2   | 37    |
| 16    | 1   | 0   | 1   | 2   | 2   | 0   | 2   | 8     |
| 17    | 2   | 1   | 4   | 6   | 2   | 7   | 4   | 26    |
| 18    | 5   | 2   | 4   | 5   | 5   | 13  | 10  | 44    |
| 19    | 2   | 5   | 3   | 6   | 3   | 9   | 4   | 32    |
| 20    | 6   | 0   | 5   | 6   | 4   | 11  | 12  | 44    |
| 21    | 8   | 7   | 16  | 6   | 10  | 20  | 13  | 80    |
| 22    | 8   | 9   | 16  | 5   | 8   | 15  | 19  | 80    |
| 23    | 6   | 5   | 6   | 13  | 6   | 16  | 2   | 54    |
| Total | 80  | 60  | 131 | 126 | 136 | 154 | 130 | 817   |