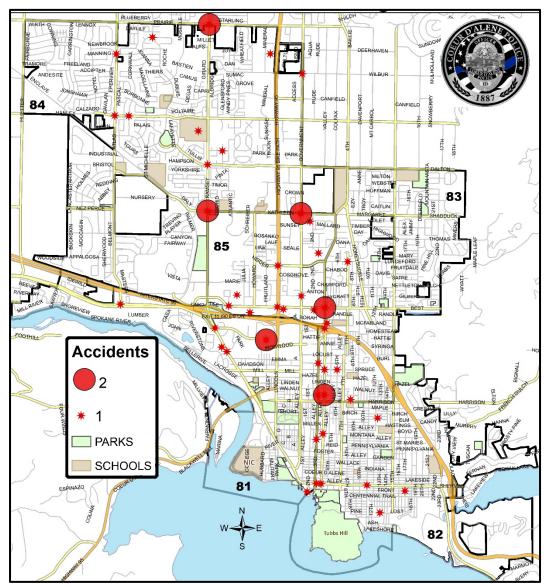

### Coeur d'Alene Police Accidents: April 11 – May 8, 2024 (4 Weeks) With Temporal Heat Index (Time of Day / Day of Week)

|       | Sun | Mon | Tue | Wed | Thu | Fri | Sat | Total |
|-------|-----|-----|-----|-----|-----|-----|-----|-------|
| 03    | 0   | 1   | 0   | 0   | 0   | 0   | 0   | 1     |
| 07    | 0   | 0   | 1   | 0   | 1   | 2   | 0   | 4     |
| 08    | 0   | 0   | 0   | 0   | 1   | 0   | 2   | 3     |
| 09    | 0   | 1   | 0   | 0   | 1   | 0   | 0   | 2     |
| 10    | 2   | 0   | 0   | 0   | 0   | 1   | 0   | 3     |
| 11    | 1   | 0   | 0   | 0   | 0   | 1   | 1   | 3     |
| 12    | 0   | 1   | 0   | 1   | 1   | 1   | 0   | 4     |
| 13    | 0   | 1   | 1   | 0   | 1   | 0   | 0   | 3     |
| 14    | 1   | 0   | 1   | 0   | 1   | 1   | 0   | 4     |
| 15    | 0   | 0   | 3   | 1   | 1   | 2   | 1   | 8     |
| 16    | 0   | 3   | 0   | 2   | 0   | 1   | 0   | 6     |
| 17    | 0   | 1   | 1   | 1   | 1   | 1   | 0   | 5     |
| 18    | 0   | 0   | 0   | 2   | 1   | 0   | 0   | 3     |
| 19    | 0   | 0   | 0   | 1   | 1   | 0   | 0   | 2     |
| 20    | 0   | 0   | 0   | 0   | 1   | 0   | 0   | 1     |
| Total | 4   | 8   | 7   | 8   | 11  | 10  | 4   | 52    |

#### **Multiple Accident Intersections**

- N. Ramsey Rd. & W. Prairie Ave.
- N. Ramsey Rd. & W. Kathleen Ave.
- N. Government Way & W. Kathleen Ave.
  - N. 4<sup>th</sup> St. & E. Spokane Ave.
     N. Kootenai Health Way
  - N. 4<sup>th</sup> St. & E. Appleway Ave.